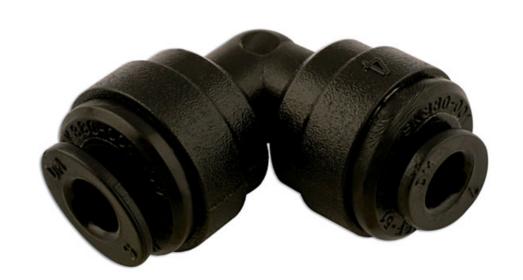

## **Push-Fit Elbow Union 15mm 5pc**

Push-fit couplings are an economical, quick and easy way to way create your own workshop ring main air supply, plus pipe work for water, beverages & inert gas supplies. Plastic push-fits are a light weight solution and will not corrode.Unique collet design for quick and easy connection and disconnection.Ideal for the professional workshop.PSI Range Temp range 1C - 64C = 170PSI.PSI Range Temp range 65C + = 100PSI.

## **Additional Information**

- Push-Fit Elbow Union
- ISO 9001 : 2008
- ANSI/NSF 61
- 15.0mm Equal Unions
- 5pc